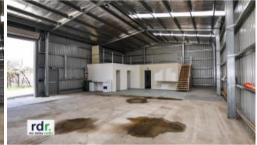

## **EXCELLENT INDUSTRIAL SHED**

Great opportunity to purchase or lease your very own industrial shed!

Spacious 280smq shed of steel and colourbond construction, with power, solid concrete floor, 2 large 5m x 5m automatic roller doors.

Sturdy mezzanine level containing kitchenette, 2 toilets - one being disabled, shower, air conditioned office and showroom.

Ideally located in the industrial area of Inverell and situated on a generous 2,100sqm block with concrete driveway.