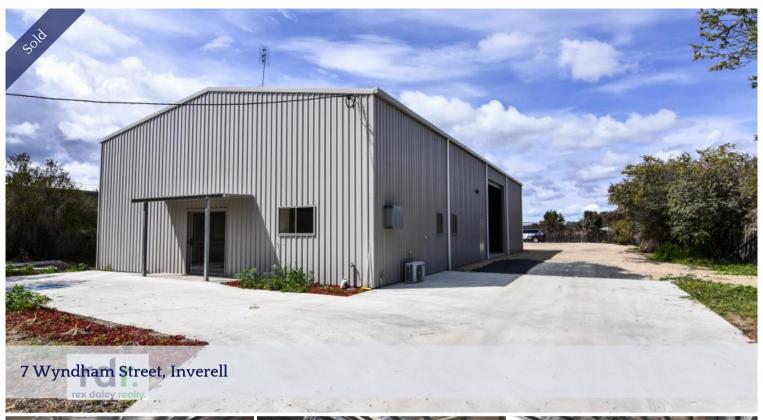

## **EXCELLENT INDUSTRIAL SHED**

Great opportunity to purchase or lease your very own industrial shed!

Spacious 280smq shed of steel and colourbond construction, with power, solid concrete floor, 2 large 5m x 5m automatic roller doors.

Sturdy mezzanine level containing kitchenette, 2 toilets - one being disabled, shower, air conditioned office and showroom.

Ideally located in the industrial area of Inverell and situated on a generous 2,100sqm block with concrete driveway.

For sale or lease. Previously rented for \$390 per week.

The above information provided has been furnished to us by the vendor/s. We have not verified whether or not that information is accurate and do not have any belief in one way or the other in its accuracy. We do not accept any responsibility to any person for its accuracy and do no more than pass it on. All interested parties should make and rely upon their own inquiries in order to determine whether or not this information is in fact accurate.

## 2,100 m<sup>2</sup>

Price
SOLD for \$255,000
Property Type Commercial 401
Land Area 2,100 m2
Warehouse Area