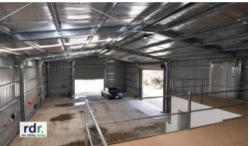

## **EXCELLENT INDUSTRIAL SHED**

Great opportunity to purchase or lease your very own industrial shed!

Spacious 280smq shed of steel and colourbond construction, with power, solid concrete floor, 2 large 5m x 5m automatic roller doors.

Sturdy mezzanine level containing kitchenette, 2 toilets - one being disabled, shower, air conditioned office and showroom.

Ideally located in the industrial area of Inverell and situated on a generous 2,100sqm block with concrete driveway.