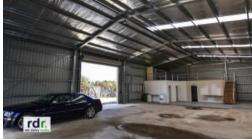

## **EXCELLENT INDUSTRIAL SHED**

Great opportunity to purchase or lease your very own industrial shed!

Spacious 280smq shed of steel and colourbond construction, with power, solid concrete floor, 2 large 5m x 5m automatic roller doors.

Sturdy mezzanine level containing kitchenette, 2 toilets - one being disabled, shower, air conditioned office and showroom.

Ideally located in the industrial area of Inverell and situated on a generous 2,100sqm block with concrete driveway.