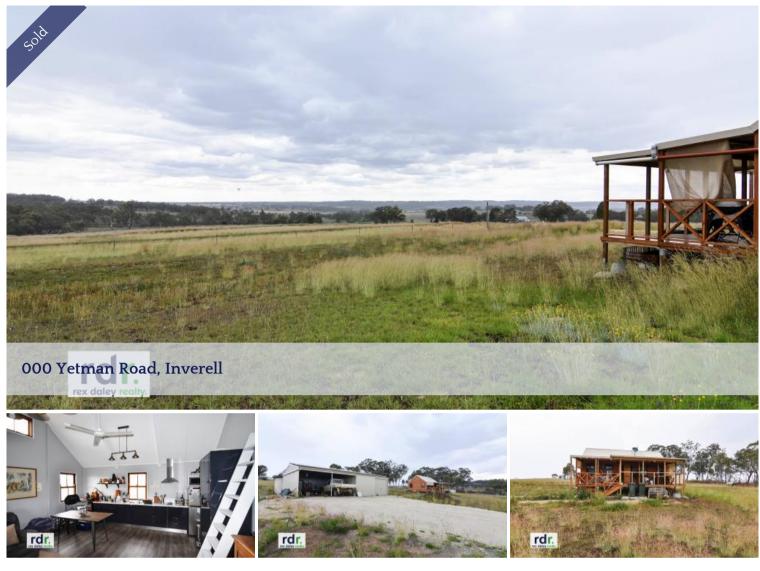

## QUIET COTTAGE WITH MAGNIFICENT VIEWS

Set on 25.5ha (63ac) of basalt soils and located 7km from Inverell.

New 1 bedroom cottage with open plan living, dining and kitchen comprising of raked ceiling, ceiling fan, pendant lighting, gas cooktop, rangehood, 1.5 bowl stainless steel sink and ample cupboards. Carpeted bedroom with ceiling fan. This home also contains a sleepout. Combined bathroom and laundry comprising of shower with luxurious rain shower head, vanity and toilet.

4 bay 14m x 9m Colourbond shed with 3m attached skillion.

Fully off the grid, this home has solar power and new diesel backup generator.

Water availability from 2 x 5000 gal rainwater tanks, and spring with solar mill and 2 x 5000 gal tanks.

Area has been levelled for new house site with magnificent north to northeasterly views.

This property would make a great hobby farm or horse facility in a quiet and secluded area.

The above information provided has been furnished to us by the vendor/s. We have not verified whether or not that information is accurate and do not have any belief in one way or the other in its accuracy. We do not accept any responsibility to any person for its accuracy and do no more than pass it on. All interested parties should make and rely upon their own inquiries in order to determine whether or not this information is in fact accurate.