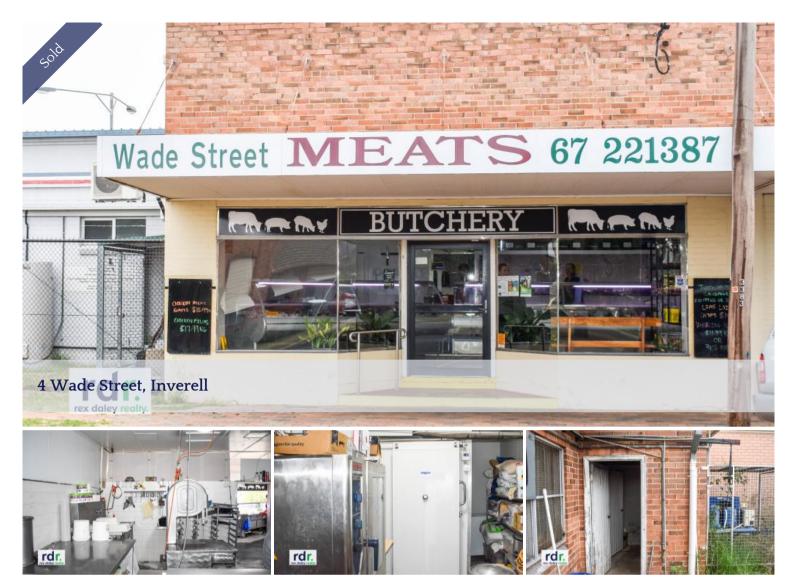

## **ACT NOW! AMAZING INVESTMENT!**

To miss this opportunity would be a big miss-steak!

Fantastic Ross Hill location close to shops, schools, day care centre and park area.

Brick building comprises of retail area and work area with split system air conditioners, 2 cool rooms and external amenities.

Rear lane access with car space located at back of building.

Long term tenant with returning clientele currently in place with 5 year x 5 year lease.

Situated on an approx. 323.5m<sup>2</sup> block.

## BUILDING FOR SALE ONLY. BUSINESS NOT FOR SALE.

The above information provided has been furnished to us by the vendor/s. We have not verified whether or not that information is accurate and do not have any belief in one way or the other in its accuracy. We do not accept any responsibility to any person for its accuracy and do no more than pass it on. All interested parties should make and rely upon their own inquiries in order to determine whether or not this information is in fact accurate.