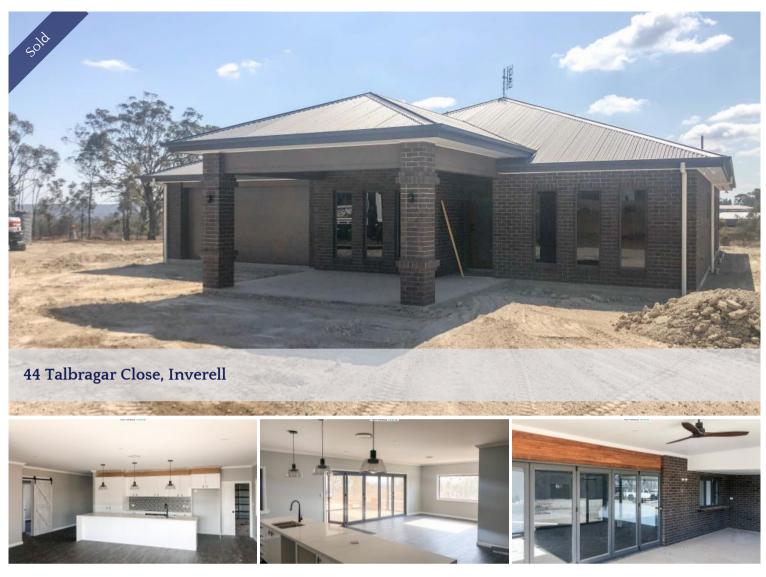

# WHERE YOUR STORY BEGINS

Located in the picturesque Windoona Estate, this newly built 4 bedroom home provides a relaxed and quiet lifestyle, only minutes from the Inverell CBD.

Open plan kitchen and dining area flows into the alfresco area with bifold doors and wooden ceiling fan for effortless entertaining.

Everyone will gather around the large island bench in the centrally located kitchen, also containing eye-catching black and white splashback, glass pendant lights and ample storage.

Watch your favourite shows or simply admire your panoramic view from large windows in your lounge room.

4 generous bedrooms, all with ceiling fans. Master bedrooms contains walkin robe and luxurious ensuite with shower, floating vanity and toilet. Remaining 3 bedrooms each have built-in robes.

Main bathroom offers the perfect place to unwind at the end of the day, with bathtub, large shower, vanity and separate toilet.

Save on power bills with the 5kw solar panels on the roof.

Ducted reverse cycle air conditioning keeps the home at a comfortable temperature, no matter the weather outside.

Attached double garage with internal access and remote controlled roller door ensures you don't get wet as you come and go from your home.