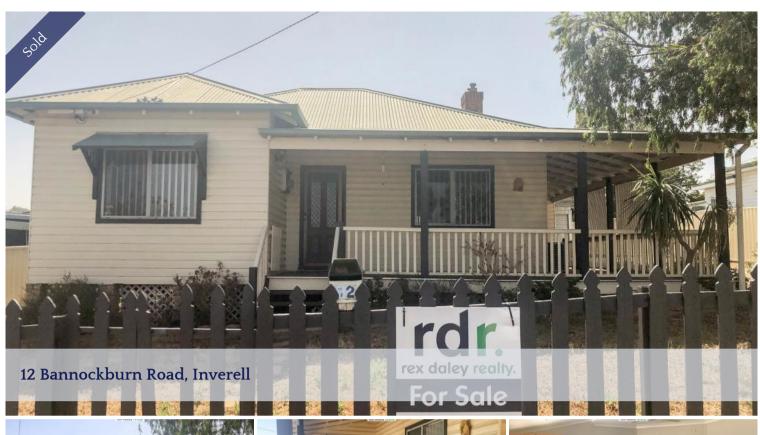

## CHARACTER. STYLE & LOCATION

## UNDER CONTRACT

Delightful weatherboard cottage will pleasantly surprise you with its open plan layout and easy lifestyle.

Sit and watch the world go by from your front timber wraparound verandah.

Spacious kitchen containing ample timber cupboards, walk-in pantry, dishwasher, plenty of bench space and vintage slow combustion stove.

Set on a fully fenced 746.1sqm block, close to schools, CBD and convenience stores.

The above information provided has been furnished to us by the vendor/s. We have not verified whether or not that information is accurate and do not have any belief in one way or the other in its accuracy. We do not accept any responsibility to any person for its accuracy and do no more than pass it on. All interested parties should make and rely upon their own inquiries in order to determine whether or not this information is in fact accurate.

Price SOLD for \$250,000

**Property Type** Residential

Property ID 529 Land Area 746 m2