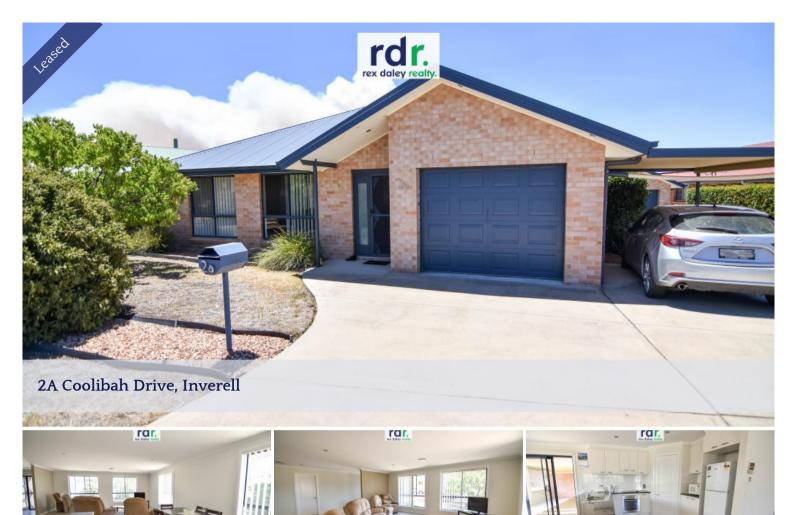

Modern brick home on Ross Hill, close to schools and CBD

- Spacious open plan lounge, dining and kitchen area
- Kitchen containing dishwasher, breakfast bar, large walk-in pantry, ample cupboards and drawers
- Tile flooring throughout
- 3 carpeted bedrooms, each with built-in robes
- Master bedroom with tiled ensuite
- Tiled main bathroom with bathtub, shower, vanity and toilet
- Zoned, ducted air conditioning throughout
- Laundry with built-in cupboards
- Gauzed in entertainment area
- Low maintenance lawn area with privacy screens
- Single garage with electric tilt door and internal access
- Attached single carport
- Quiet street with low traffic
- Strictly no pets