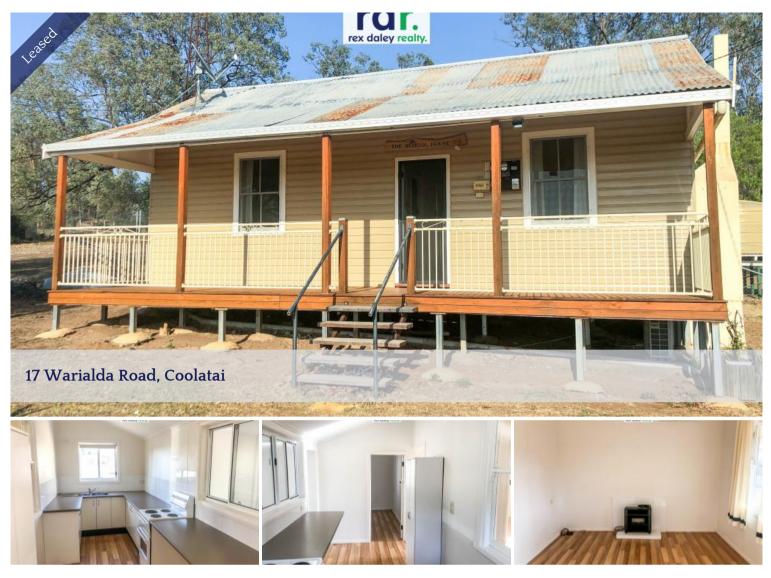

## COUNTRY COTTAGE FOR RENT

- 3 bedroom cottage has been beautifully renovated with timber-look flooring throughout, while still retaining its original country charm.

- Updated kitchen with electric stove, ample storage and sufficient bench space.

- Spacious lounge with reverse cycle air conditioner and gas bayonet.

- Tiled combined bathroom and laundry with glass shower, laundry tub and toilet.

- Front verandah overlooking your rural views.
- Covered entertainment area at the rear of the home.
- Car parking includes 2 car carport.
- Set on a generous 1717m<sup>2</sup> fully fenced block with garden shed.
- Water from 5,000 litre rainwater tank plus 23,000 litre bore water tank.

## - Located in the peaceful village of Coolatai, situated approx. 30 minutes from Ashford, 30 minutes from Warialda & 60 minutes from Inverell.

- NBN internet
- \* Photos taken in Drought Conditions \*