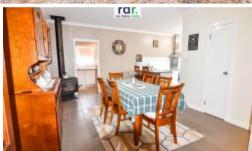

## **IDEAL LOCATION**

Renovated 4 bedroom home ideally situated close to schools & parks available for rent.

- Carpeted lounge room with reverse cycle air conditioner, ceiling fan and sliding doors onto the front verandah.
- Kitchen with dishwasher, electric appliances, bench space plus breakfast bar.
- Wood heater warms the kitchen and adjoining dining room.
- 4 bedrooms, each with built-in robes and ceiling fans.
- Master bedroom has a large walk-in robe, reverse cycle air conditioner and ensuite.
- Main bathroom containing shower, bathtub, vanity and toilet.
- Office/hobby room with built-in desk and storage.
- Laundry with ample storage and bench space opens to the low maintenance backyard.
- Powered single car garage at the front of the home.
- Single garage, workshop and skillion.
- Fully fenced block.