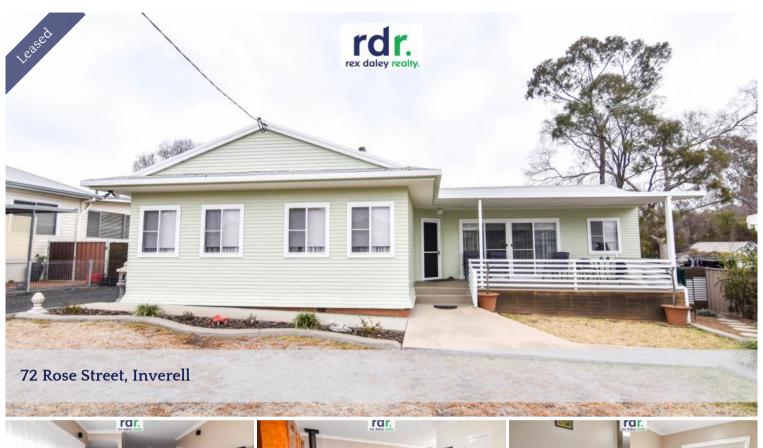

## **IDEAL LOCATION**

Renovated 4 bedroom home ideally situated close to schools & parks available for rent.

- Carpeted lounge room with reverse cycle air conditioner, ceiling fan and sliding doors onto the front verandah.
- Kitchen with dishwasher, electric appliances, bench space plus breakfast bar.
- Wood heater warms the kitchen and adjoining dining room.
- 4 bedrooms, each with built-in robes and ceiling fans.
- Master bedroom has a large walk-in robe, reverse cycle air conditioner and ensuite.
- Main bathroom containing shower, bathtub, vanity and toilet.
- Office/hobby room with built-in desk and storage.
- Laundry with ample storage and bench space opens to the low maintenance backyard.
- Powered single car garage at the front of the home.
- Single garage, workshop and skillion.
- Fully fenced block.

Situated in a quiet and friendly neighbourhood only minutes to Wade Street mini-mart, park and local schools.

Price \$375 per week
Property Type Rental
Property ID 569