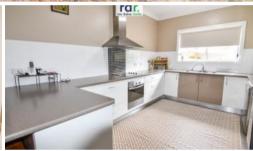

## **IDEAL LOCATION**

Renovated 4 bedroom home ideally situated close to schools & parks available for rent.

- Carpeted lounge room with reverse cycle air conditioner, ceiling fan and sliding doors onto the front verandah.
- Kitchen with dishwasher, electric appliances, bench space plus breakfast bar.
- Wood heater warms the kitchen and adjoining dining room.
- 4 bedrooms, each with built-in robes and ceiling fans.
- Master bedroom has a large walk-in robe, reverse cycle air conditioner and ensuite.
- Main bathroom containing shower, bathtub, vanity and toilet.
- Office/hobby room with built-in desk and storage.
- Laundry with ample storage and bench space opens to the low maintenance backyard.
- Powered single car garage at the front of the home.
- Single garage, workshop and skillion.
- Fully fenced block.