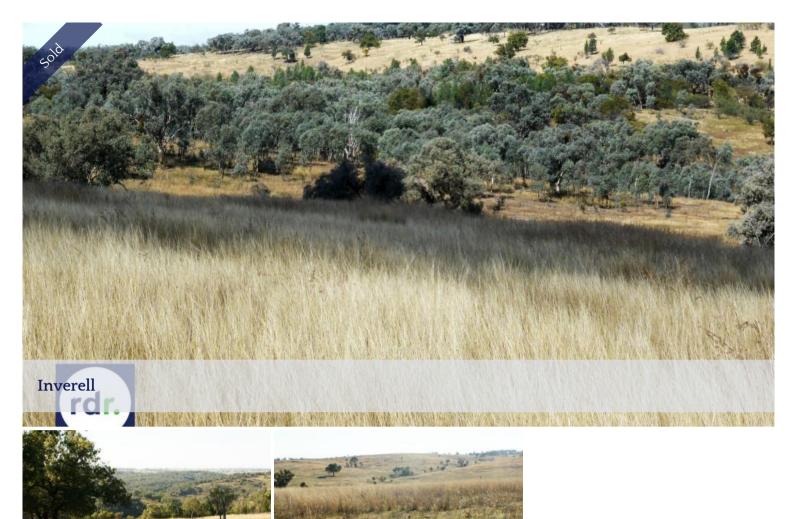

#### LOT: 127

AREA : 129 ha (320 ac) Situated 61 km North of Inverell, 4.5 hours from Brisbane and 3.5 hours from East Coast. Mail 5 times per week. Air Service : Armidale to Sydney. Inverell is one of the major shopping and service centres in Northern NSW 360 Degree spectacular Panoramic views. Incredibly scenic, abundant wildlife.

#### LOT: 94

AREA : 123 HA (305 ac) Situated 61 km north of Inverell, 4.5 hours from Brisbane and 3.5 hours from East Coast. Mail 5 times per week.

Airport - Armidale - Sydney

Inverell is one of the major shopping and service centres of northern NSW. Suit a variety of uses - camping, grazing, abundant wildlife. Benefits from Sawpit Creek, includes 2 dams.