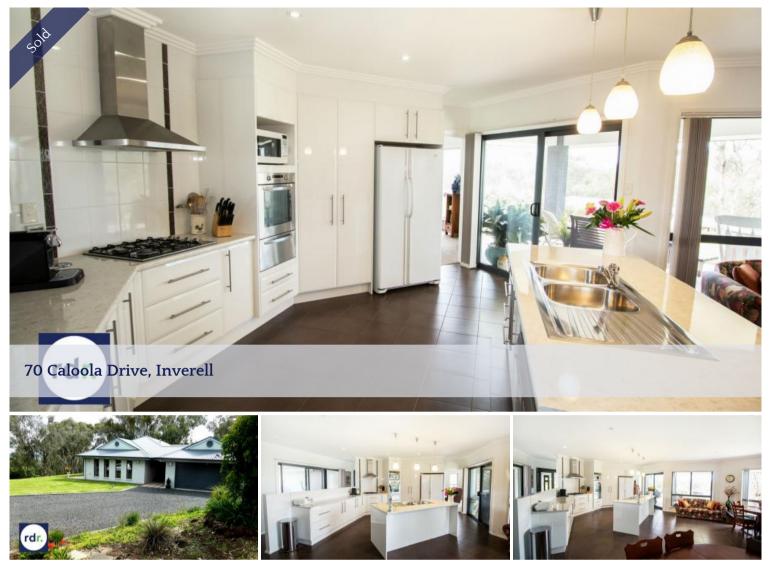

Complete with a beautiful formal entry foyer & formal lounge / media room. Spacious open plan living area which takes in views of Inverell & opens onto the homes private covered entertainment areas. Very stylish central modern kitchen, complete with with gas stove, large island bench & loads of storage space. The dining & lounge area have gas outlets & split system A/C.

Boasting 4 generous bedrooms, main with ensuite & walk in robe.

Other features include: Double lock up garage with internal access & remote. 3 bay lock up shed with power - 3rd bay used as workshop. Established grounds & landscaped gardens. Town water connected plus rainwater tanks. Bitumen driveway.