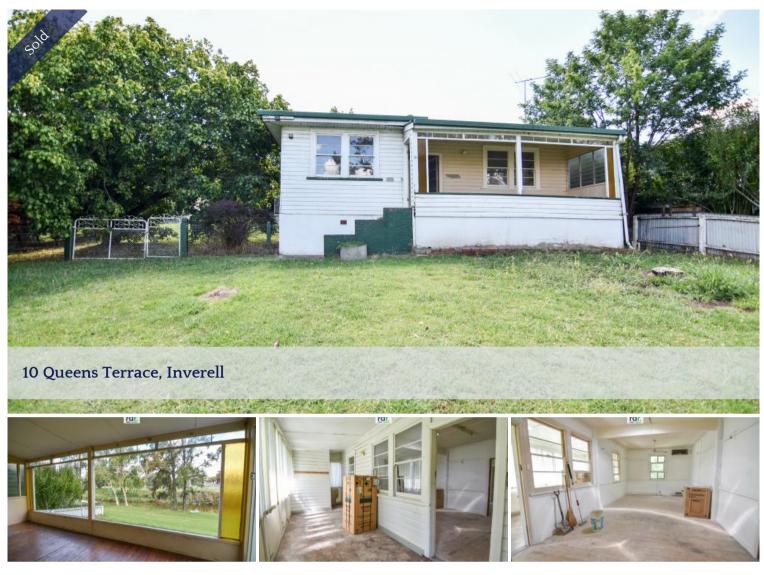

### UNDER CONTRACT

Partly renovated, this 3 bedroom weatherboard home with fabulous riverfront views gives you a blank canvas to design to your tastes and create a wonderful home.

Generous sized block contains single garage/workshop with attached carport.

## 🛏 3 🔊 1 🖨 2 🗔 968 m2

| Price         | SOLD        |
|---------------|-------------|
|               |             |
| Property Type | Residential |
| Property ID   | 787         |
| Land Area     | 968 m2      |