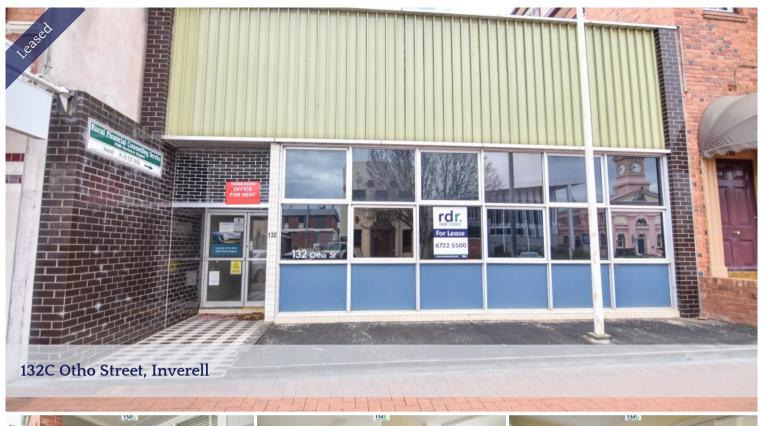

## LEASED AUGUST 2024

Office space available for lease; situated in a prime location directly opposite Inverell Post Office.

- New carpets & freshly painted throughout
- 2 large offices with storage cupboards
- Large waiting area that could be split to accommodate a 3rd desk space
- Reverse cycle air conditioning
- Shared kitchenette with neighbouring office
- Undercover car space included