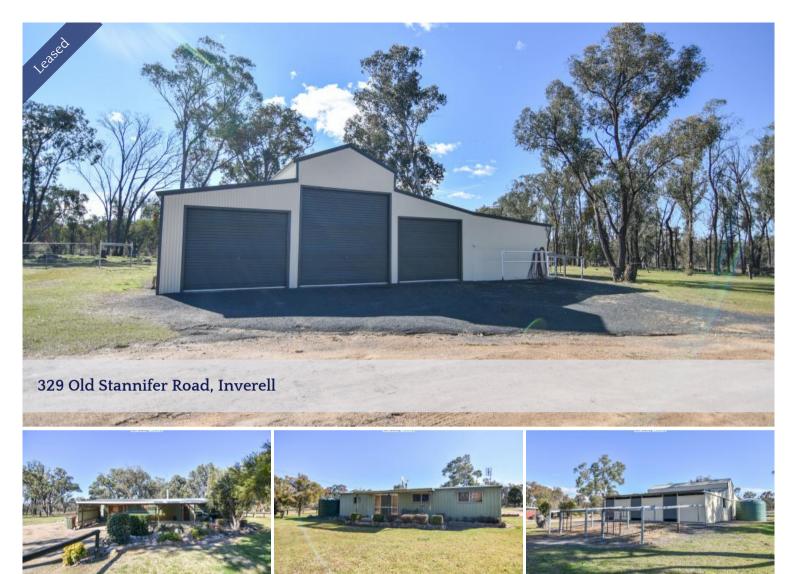

## LEASED APRIL 2022 - \$450 per week

Perfect for the horse enthusiast or those looking for a quiet, rural retreat.

Set on 4ha (10 acres) and located 13km from Inverell, 3km from Gilgai.

- 2 bedroom Colourbond cottage with open lounge and dining with wood heater, country-style kitchen, bathroom combined laundry

- Covered back entertainment area
- 3 bay powered shed with attached tack room and 2 x stables
- 2 bay non-powered shed with gravel floor
- 1 dam
- 2 pressure pumps
- 3 tanks
- Fully fenced, with 4 paddocks