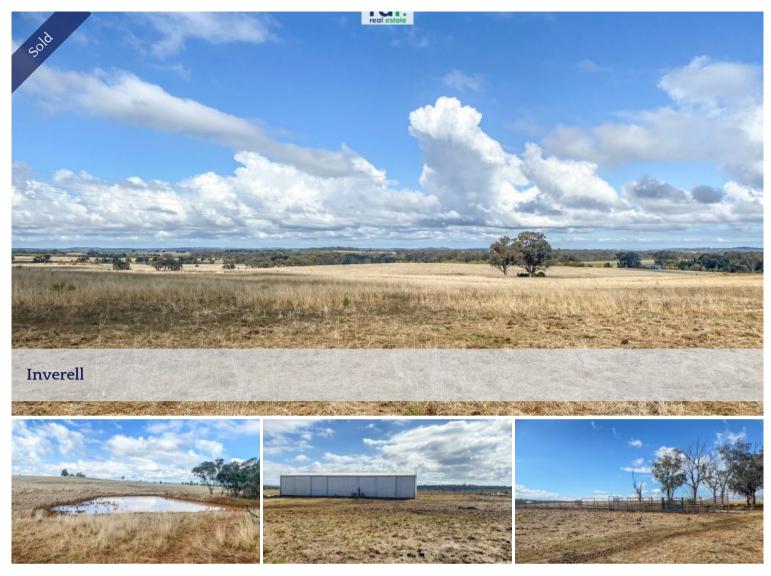

PROPERTY SOLD

AREA: 129.5 ha (320 ac) Freehold.

Inverell Shire Council. Northern Tablelands LLS.

SITUATION: 22km from Inverell, 17km to Delungra

SERVICES: Power. Phone service. Primary and Secondary schools at Inverell. Air and rail services from Inverell to Brisbane Sydney, & Armidale/Tamworth/Moree to Sydney. Saleyards at Inverell, being the 6th largest selling centre in the state, weekly fat cattle sales, fortnightly sheep sales and monthly store cattle sales. Export abattoir at Inverell. 3 major feedlots in the Inverell area. Inverell is one of the major shopping and service centres of Northern NSW.

COUNTRY: Undulating.

SOIL: Red basalt.

TIMBER: White box.

RAINFALL: 676mm (26inch) p.a.

FENCING: Good condition.

IMPROVEMENTS: Large shed with toilet and shower.

STOCK YARDS: Steel cattle yards.

The above information provided has been furnished to us by the vendor/s. We have not verified whether or not that information is accurate and do not have any belief in one way or the other in its accuracy. We do not accept any responsibility to any person for its accuracy and do no more than pass it on. All interested parties should make and rely upon their own inquiries in order to determine whether or not this information is in fact accurate.