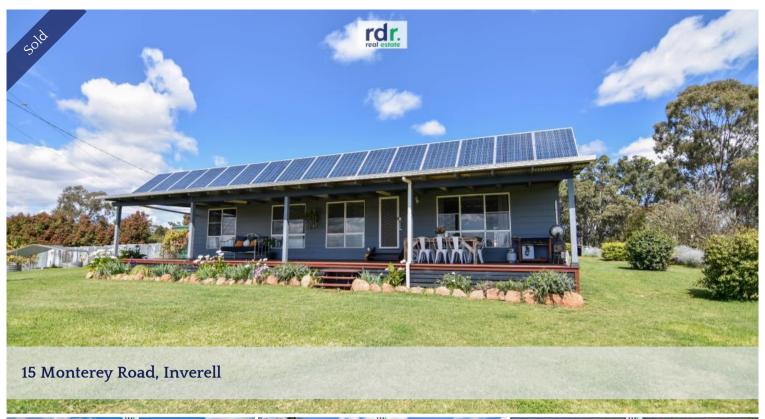

## "WOTCMAJIG" - WHAT MORE COULD YOU WANT?

Set on 20.26ha (50ac) and located only 15km from Inverell is "Wotcmajig", a picturesque property that can accommodate all your needs, with plenty of room for horses, goats, sheep, or cattle.

The property boasts a lovely, hardiplank home that is positioned perfectly to enjoy the landscape of the entire property & beyond.

Enter into the open plan lounge, dining and kitchen and immediately feel welcomed inside. Floor-to-ceiling windows throughout this home allow beautiful natural light to stream in and provides magnificent views over the landscape. All seasons are catered for with the reverse cycle air conditioner, ceiling fans and wood heater.

10kw solar system and solar hot water.

Price SOLD for \$670,000

Property Type Residential

Property ID 874 Land Area 20.26 ha