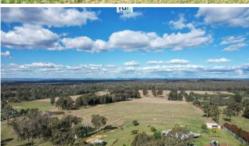

## "WOTCMAJIG" - WHAT MORE COULD YOU WANT?

Set on 20.26ha (50ac) and located only 15km from Inverell is "Wotcmajig", a picturesque property that can accommodate all your needs, with plenty of room for horses, goats, sheep, or cattle.

Flat. red basalt soils.

Water from 2 dams, a drinkable bore with a separate solar powered pump to 4 troughs and house, and 15,000gallons of water storage.

16ha (40ac) of arable land.

6 paddocks, with boundary and subdivision fencing in good to new condition.