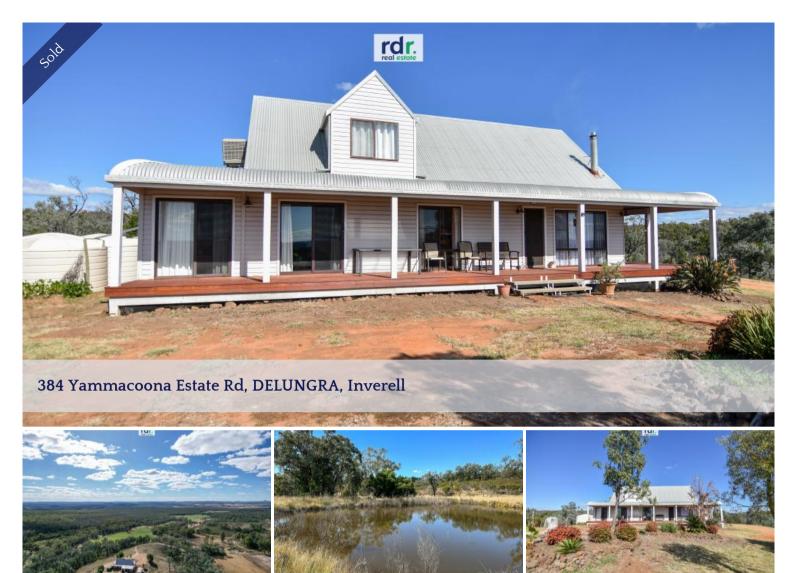

## KURRAIAN - YOUR PEACEFUL RETREAT

"Kurraian" gives you 135.5ha (335ac) of unbelievably vast views, fresh air and privacy.

In an elevated position on the property sits this 4 bedroom home, with breath-taking views of the landscape beyond. The cathedral raked ceiling and open living area create a warm and inviting atmosphere, while the wood heater provides cosy comfort on cool, winter nights. The beautiful stained glass window is an eye-catching feature.

Soak up the sun with your morning coffee in the sunroom or on your wraparound bullnose verandah, or perhaps hold an afternoon barbeque within the serene rural surroundings that you can call home.

4 bedrooms plus a separate office ensure each member of the family has their own space. Master bedroom adjoins ensuite. Bathroom comprises of a generous walk-in shower, vanity and separate toilet.

"Kurraian" has 12 dams (3 spring fed) and 3 x 5,000gallon rainwater tanks.

Located 58km west of Inverell, 25km from Delungra, 17km from Warialda via Adams Scrub Road (or 17km via Gwydir Highway), with primary and secondary schooling in Warialda and Inverell.