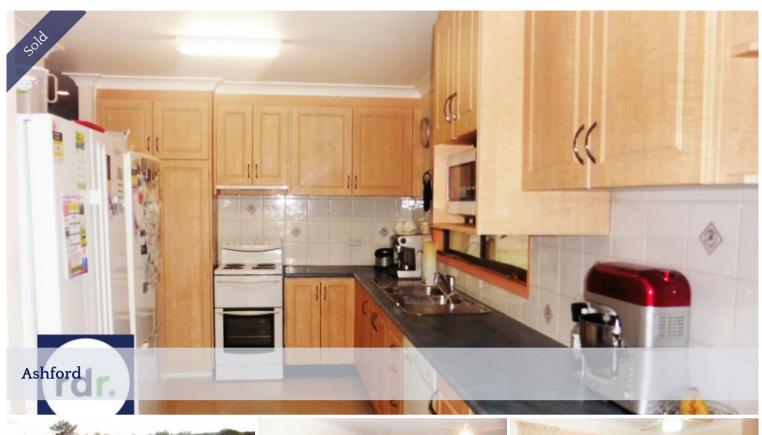

Functional modern timber veneer kitchen, fully self contained. The bathroom consists of shower and bathtub with separate toilet. Solar panels are a bonus to this home.

Huge outdoor gauzed BBQ area set to enjoy the peaceful 5 acres. Laundry at end of entertaining area.