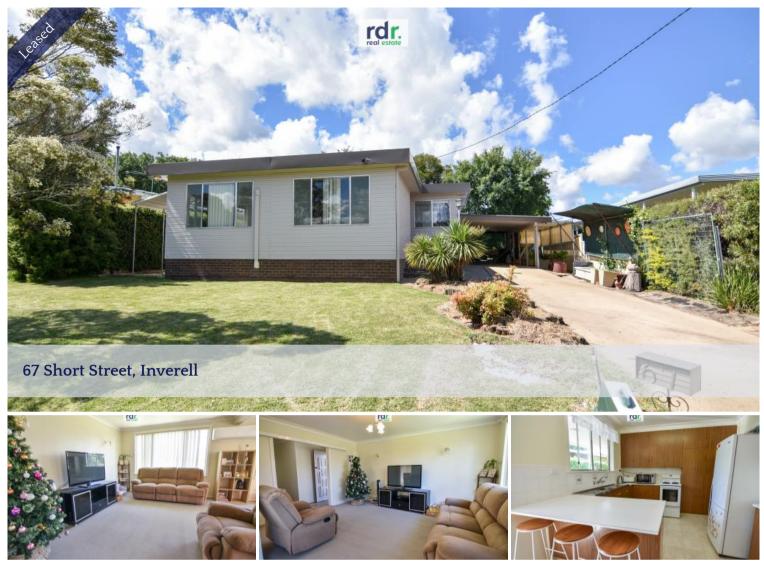

## LEASED JUNE 2023

Cosy weatherboard home located close to schools, Lake Inverell, and walking distance to the CBD.

3 generous size bedrooms all carpeted, spacious lounge room with reverse cycle air-conditioner and large windows allowing natural light to filter through.

Open plan kitchen and dining room will cater for all the family meals and gatherings.

Main bathroom consists of shower, vanity, and separate toilet.

At the side of the home, you will find your 1st covered entertainment area for the smaller gatherings. For the larger entertaining, located at the back of the home is your 2nd covered entertainment area with the all-important cool room.

Fully fenced back yard, pet friendly with a 10 x 3m garden shed and situated on a 714.5m2 block

Applications must be completed & processed prior to inspection

All enquiries please contact Rachel 0499 535 500