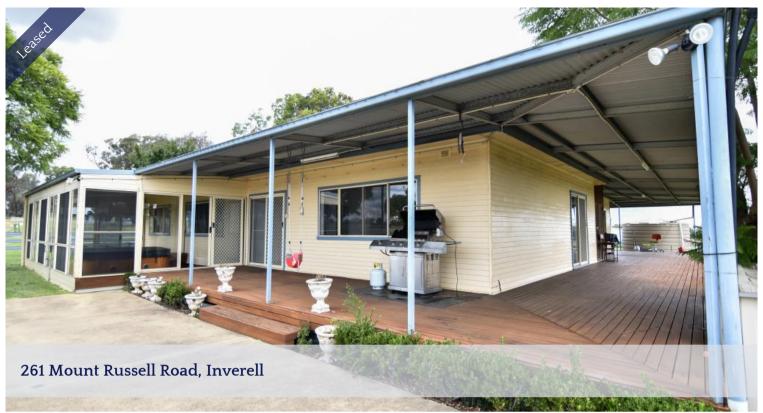

## **LEASED AUGUST 2023**

5 bedroom homestead, master bedroom with walk-in robe, ensuite with separate toilet, built-ins to all other bedrooms, 2nd bathroom, polished floorboards throughout, 2 large living areas, spacious kitchen, dining area with large wood fire, evaporative cooling system, wraparound verandah plus a gauzed-in entertaining area that overlooks the inground swimming pool. Situated on a working cattle farm. Residential house only no acreage available.