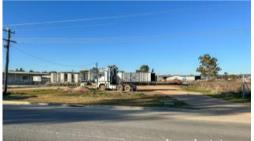

Suited to a variety of uses, including storage sheds, warehouse, sheds, etc (subject to Council approval).

Enjoying a prominent, high traffic position amongst multiple well-established and well-known transport, manufacturing and service-type businesses.

Currently receiving a rental return of \$250 + GST per week.

Rates: approx. \$4,737 per annum

Power, water & sewer connected.

Disclaimer: We have obtained all information in this document from sources we believe to be reliable. We cannot guarantee or give any warranty about the information provided. Interested parties must rely solely on their own enquiries.