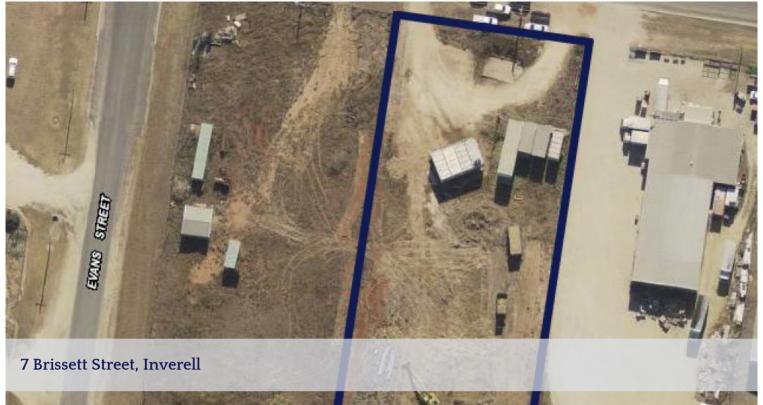

## TRIPLE THREAT - INVEST, OCCUPY OR DEVELOP!

Ready to build on, prime industrial land located in Inverell industrial area. Size, scope and position; this site offers it all.

This 4,053sqm (1acre) site offers immediate development potential, appealing to developers, owner occupiers and investors.

Suited to a variety of uses, including storage sheds, warehouse, sheds, etc (subject to Council approval).

Enjoying a prominent, high traffic position amongst multiple well-established and well-known transport, manufacturing and service-type businesses.

4,053 m<sup>2</sup>

Price \$290,000
Property Type Residential
Property ID 997
Land Area 4.053 m2