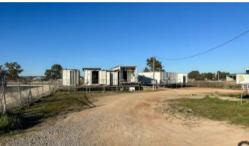

Suited to a variety of uses, including storage sheds, warehouse, sheds, etc (subject to Council approval).

Enjoying a prominent, high traffic position amongst multiple well-established and well-known transport, manufacturing and service-type businesses.

Currently receiving a rental return of \$250 + GST per week.

Rates: approx. \$4,737 per annum

Power, water & sewer connected.

Disclaimer: We have obtained all information in this document from sources we believe to be reliable. We cannot guarantee or give any warranty about the information provided. Interested parties must rely solely on their own enquiries.