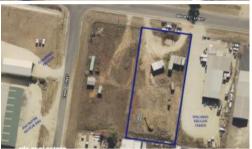

## TRIPLE THREAT - INVEST, OCCUPY OR DEVELOP!

Ready to build on, prime industrial land located in Inverell industrial area. Size, scope and position; this site offers it all.

This 4,053sqm (1acre) site offers immediate development potential, appealing to developers, owner occupiers and investors.

4,053 m<sup>2</sup>

Price \$290,000
Property Type Residential
Property ID 997
Land Area 4.053 m2